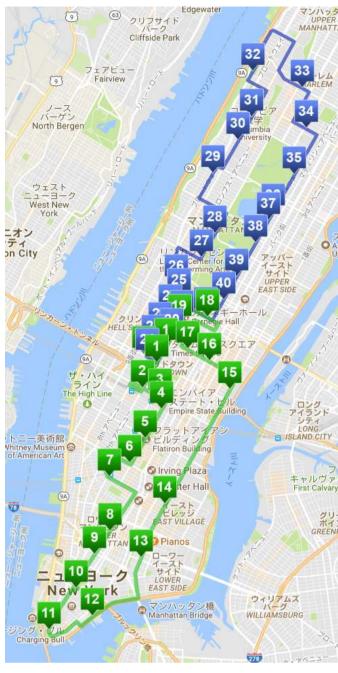

## ルートマップ ※予告なく変更になる可能性があります。

## ダウンタウンループ

- 1A. Times Square North Corner of 47th & 7th Ave. (Olive Garden)
- 1B. Times Square South 7th Ave. btw. 41st & 40<sup>th</sup> (566 7th Ave.)
- 1C. Port Authority Bus Terminal 42<sup>nd</sup> St. btw. 8<sup>th</sup> & 9<sup>th</sup> Ave. (M42 bus stop)
- 2. Macy's 34th & 7th Ave. (435 7th Ave.)
- 3. Empire State Building 1 34th St. btw. 5th & 6th Ave. (22 W. 34th St.)
- 4. Empire State Building 2 32nd St. & 5th Ave. (320 5th Ave.)
- 5. Flat Iron District 22nd St. & 5th Ave. (174 5th Ave.)
- 6. Union Square 14th St. & 5th Ave. (7 West 14th St.)
- 7. Greenwich Village 8th St. & 6th Ave. (60 W. 8th St.)
- 8. Soho SW corner of Broadway & Spring St. (525 Broadway)
- 9. Chinatown/Little Italy Broadway & Walker St. (401 Broadway)
- 10. City Hall/World Trade Center/Brooklyn Bridge/911 Tribute Center Park Row btw. Beekman & Broadway (Transfer to/from Brooklyn Tour)
- 11. Battery Park/Ellis Island/Statue of Liberty Ferry State & Bridge St. (Battery Park across from 17 State St.)
- 12. South Street Seaport South St. btw John & Fulton St. (89 South St.)
- 13. Lower East Side Grand & Allan St. (72 Allen St.)
- 14. East Village 1st Ave. btw. St. Mark's & 9th St. (144 1st Ave.)
- 15. United Nations Corner of 45th St. & 1st Ave.
- 16. Waldorf Astoria Hotel 49th St. btw. Lexington & Park Ave. (110 E. 49th St.)
- 17. Rockefeller Center/Radio City/Top of the Rock 49th St. btw. 5th & 6th Ave. (30 W. 49th St)
- 18. Central Park Central Park S. btw. 5th & 6th Ave. (Across from Plaza Hotel) (Transfer to/from Uptown Tour)
- 19. Park Central Hotel 54th St. & 7th Ave. (844 7th Ave)
- 20. Winter Garden Theater 50th St. & 7th Ave.

## アップタウンループ

- 20. Winter Garden Theater 50th St. & 7th Ave (Olive Garden)
- 21. Hell's Kitchen 42nd St. & 8th Ave. (263 W. 42nd St.)
- 22. Restaurant Row 46th St. & 8th Ave
- 23. Theatre District South 50th St. & 8th Ave. (828 8th Ave.)
- 24. 24. Theatre District North 55th St. & 8th Ave. (936 8th Ave.)
- 25. Columbus Circle 60th St. & Central Park W. (Across from Trump International)
- 26. Lincoln Center 63rd St. & Broadway (1900 Broadway)
- 27. The Dakota/Strawberry Fields 72nd St. & Central Park W. (M10 bus)
- 28. American Museum of Natural History 80th St. & Central Park W. (Across from museum)
- 29. Quality Inn/ Hotel Newton Broadway btw. 93rd & 94th St. (M104 bus stop)
- 30. Upper West Side 104th St. & Amsterdam Bloomingdale Playground (M7, M11 bus stops)
- 31. Cathedral of St. John the Divine 112th St. & Amsterdam
- 32. **Grant's Tomb** 122nd Riverside Dr. North (Across from Grant's Tomb)
- 33. Apollo Theater 125th St. btw Frederick Douglas & Adam Clayton Powell Jr. Blvd. across from theater (M100 bus stop)
- 34. Malcolm Shabazz Harlem Market 116th St. & Malcolm X Blvd
- 35. Museum of the City of New York 103rd St. & 5th Ave. (Across from museum)
- 36. Smithsonian Museum of Design/Jewish Museum 92nd St. & 5th Ave. (Across from museum)
- 37. Guggenheim Museum 89th St. & 5th Ave. (Across from museum)
- 38. Metropolitan Museum of Art 5th Ave. btw. 82nd & 83rd St. (Across from museum)
- 39. Frick Collection/Whitney Museum 72nd St. & 5th Ave (Across from museum)
- 40. **Central Park Zoo** 65th St. & 5th Ave. (Park entrance)
- 41. **Central Park** Central Park S. btw. 5th & 6th Ave. (Across from Plaza Hotel)
- 42. Park Central Hotel 54th St. & 7th Ave. (844 7th Ave)
- 43. Winter Garden Theater 50th St. & 7th Ave.