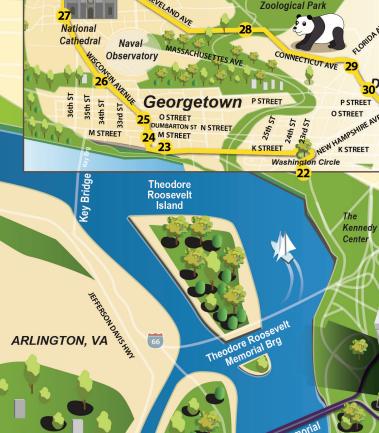

WASHINGTON NATIO **CATHEDRAL & GEORGETOW** 

> **\*** THE WASHINGTON NATIONAL CATHEDRAL ★ THE AREA OF GEORGETOWN ★ GEORGETOWN UNIVERSITY \* GEORGETOWN WATERFRONT PARK **\*** POTOMAC RIVER

### WASHINGTON NATIONAL CATHEDRAL & GEORGETOWN LOOP

19. White House - 1900 Constitution Ave, NW - • - (Transfer Here: Monuments & Landmarks Loop) 20. Constitution Gardens - 19th St. & Constitution Ave, NW 21. Vietnam Veterans/Lincoln Memorial - 22nd St. & Constitution Ave, NW 🚍 🕨 🚍 (Transfer Here: – Arlington National Cemetery/ Pentagon City Loop) 22.1 Washington Circle - Stop on topside of Washington Circle

(Washington Circle Hotel) 23. Washington Harbor/Georgetown - 31st and K St., NW

24. Georgetown/C&O Canal Towpath - 1053 Wisconsin Ave, NW 25. Georgetown Inn & Shopping - 1335 Wisconsin Ave, NW 26. Holiday Inn & Georgetown University - 2101 Wisconsin Ave NW

27. Washington National Cathedral - 3120 Wisconsin Ave, NW 28. Woodley Park - 2500 Calvert St., NW (Stop in front of Omni Shoreharn Hotel)

29. Hotel Stop - 1914 Connecticut Ave. NW (Stop in front of Courtyard Marriott and Hilton Hotel at corner of Leroy Place, NW and Connecticut Ave, NW. West side of Connecticut Ave, NW) 30. Dupont Circle — 1600 – 1624 Connecticut Ave, NW (Connecticut Ave, NW & Q St., NW)