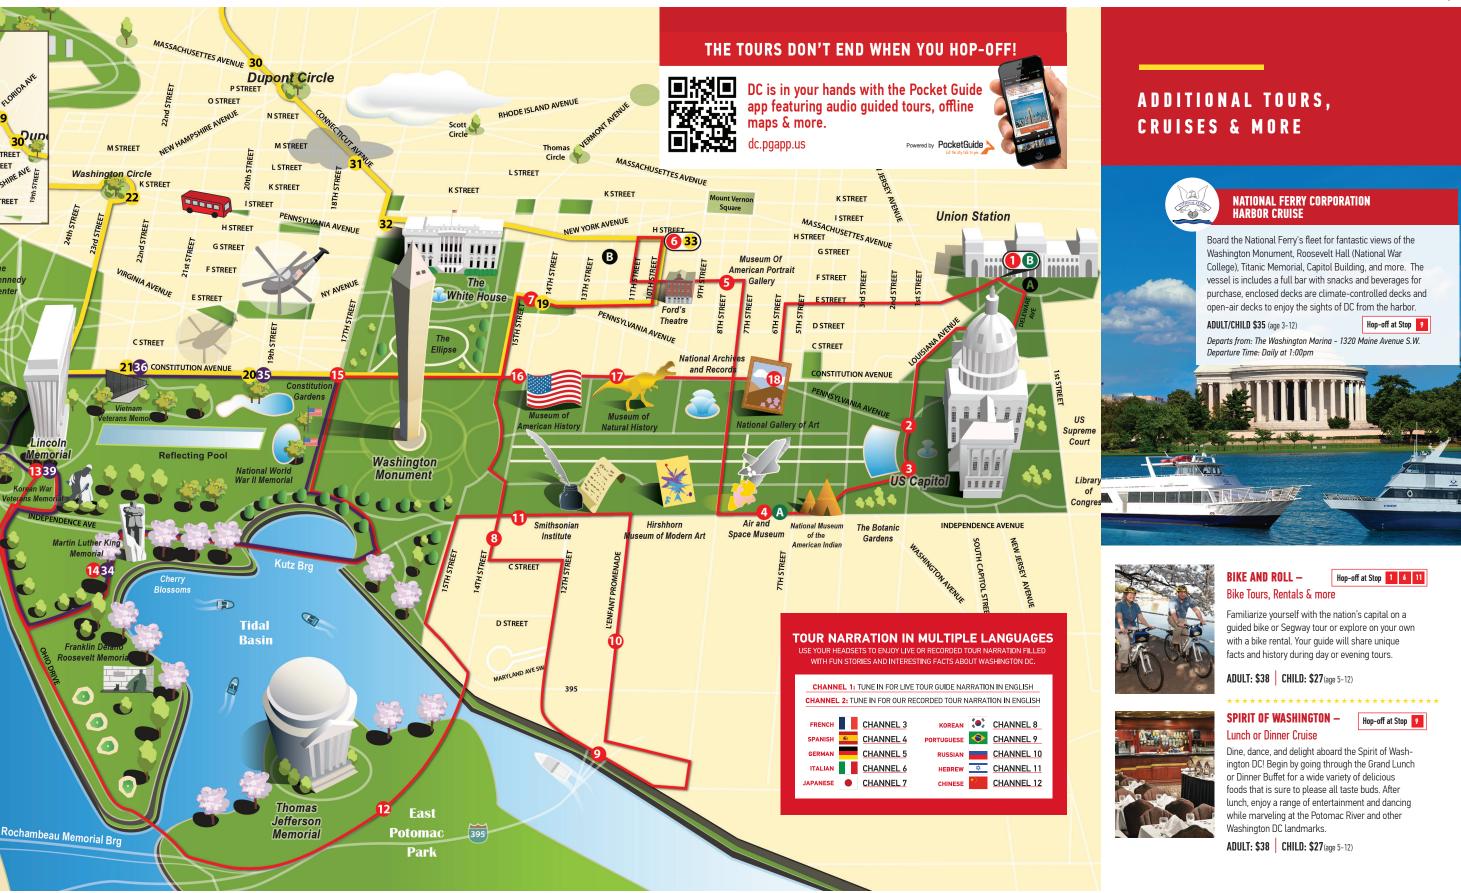

# MONUMENTS & LANDMARKS LOOP

Departure Location: Union Station Departure Time: From 9:00am – 5:00

IGHLIGHTS

★ THE WHITE HOUSE ★ LINCOLN MEMORIAL ★ WASHINGTON MONUMENT ★ SMITHSONIAN INSTITUTION \* U.S. CAPITOL \* VIETNAM VETERANS **+** HOLOCAUST MUSEUM & MORE

### MONUMENTS & LANDMARKS LOOP

1. Union Station — 50 Massachusetts Ave, NE 2. US Capitol North - Peace Circle at 1st St. NW 3. US Capitol South - Garfield Circle at 1st St., SW 4. National Air & Space Museum - 6th St., SW & Independence Ave 🚘 🕨 🚍 (Transfer Here: National Harbor Shuttle/ Tanger Outlet Loop) 5. National Portrait Gallery - 8th & F St. NW 6. Ford's Theater/Madame Tussauds/ Grand Hvatt Hotel (10th street side) - 10th & H St., NW 7. White House - 1401 Pennsylvania Ave. NW. Stop at Willard Hotel 🚍 🕨 🚍 (Transfer Here: Washington National Cathedral/ Georgetown Loop) 8. Holocaust Museum - 204 14th St., SW 9. National Ferry Harbor Cruise - 1320 Maine Ave. S.W. 10. L'Enfant Plaza — 480 L'Enfant Plaza, SW 11. Smithsonian Castle/Metro - 1385 Independence Ave, SW 12. Jefferson Memorial - 701 E. Basin Drive, SW 13. Lincoln Memorial – Lincoln Memorial-Daniel French Drive, NW 14. Martin Luther King Jr. Memorial - 121 W. Basin Drive, SW (Transfer Here: Pentagon & Arlington National Cemetery) 15. World War II Memorial - 17th St. & Constitution Ave, NW 16. National Museum of American History -14th St. & Constitution Ave, NW 17. National Museum of Natural History - 10th St &

CITYSIGHTS DC

LOOPS & STOPS

Constitution Ave, NW 18. National Gallery of Art/Newseum - 201 6th St. NW